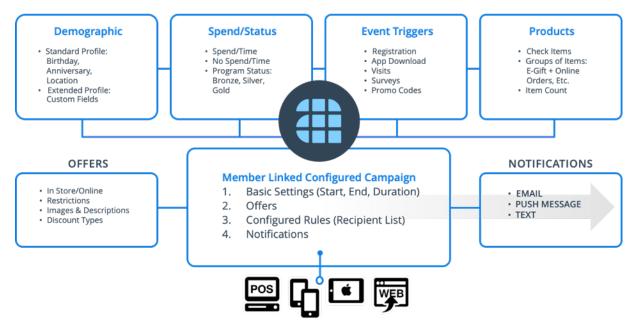

## 2726128

The multi-channel Campaign & Notifications Engine module is the heartbeat of the Appsuite marketing solution. Key attributes include integration to supported POS systems, support for sophisticated offers based upon specified qualifications (minimum price, items, itemizers, family groups), integrated analytics and reporting, multi-channel messaging (email and push messaging), 1-1 targeting, automated recurring campaigns and integrated consumer Progressive Web Apps and web plug-ins. This module requires the addition of an email package.