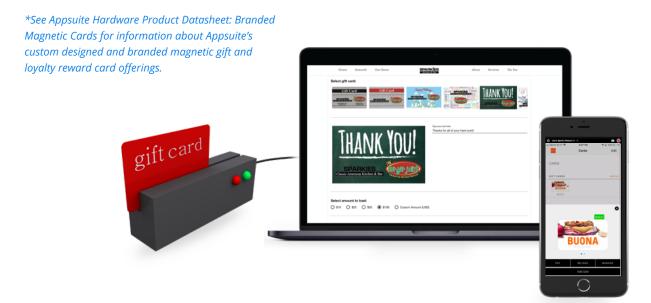

## REQUIRES PART 2726128

The App Suite gift card software module supports standard magnetic stripe cards\* through the POS or the Appsuite Loyalty Manager app. Additionally, the gift card module has support for E-Gift cards, which can be sold virtually on your website and sent to recipients electronically by email. Finally, customers can link a gift card to their profile to create an electronic wallet or E-Wallet. Once connected, the e-wallet can be used for purchasing through the mobile app via scan at the counter; or in full-service locations the check can be paid out to the e-wallet via the Appsuite POS plug-in. Customers can manually reload the card or set it up for auto-reload by linking a credit card to the account for balance replenishment at predetermined levels.