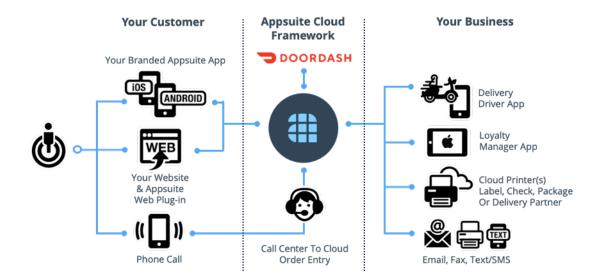

#### **ORDERING ARCHITECTURE**

All Appsuite "O" • Ordering For Takeout & Delivery modules work together for a secure, branded, seamless look and function from end to end. The Appsuite iPad Loyalty Manager app, combined with the robust OMS(n) module provides a full range of ordering solutions without integration to a traditional point of sale system. Online menu synchronization and streamlined management of logistics and workflow for immediate and future orders are fully supported. Additional components can provide single or multi-station cloud printing, delivery and driver management, and integration with a call center or DoorDash as a delivery partner. Appsuite solutions address the needs of every business model to help deliver the experience customers expect.