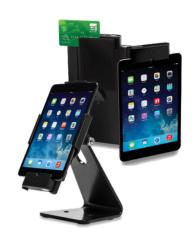

#### LOYALTY MANAGER BASIC KIT • PART 2588161 - iPad mini 5/secure stand/mag reader

This tried and true basic kit includes an Apple iPad mini 5 (WiFi – 64GB, Space Gray), secure stand (black), and an Infinite Peripherals Infinea Tab M for iPad mini with Magnetic Stripe Reader "MSR" (black).

### LOYALTY MANAGER BASIC KIT PLUS • PART 3347614 - iPad mini 5/secure stand/mag reader with scanner

This expanded kit includes the same iPad mini and stand components as the basic kit but features the Infinite Peripherals Infinea Tab M for iPad mini with MSR and 2D Opticon barcode scanner (black).

#### PERIPHERAL • INFINEA TAB M for iPAD MINI SECURE STAND • PART 3357370 - black

This accessory is a desktop mounting stand with a rotating head to hold the Infinea Tab M tightly for added security.

#### PERIPHERAL • INFINEA TAB M for iPAD MINI with MSR • PART 3361023 - black

This Infinite Peripherals Infinea TAB M for iPad mini allows mobile employees to convert their Apple iPad mini into a powerful card reading tool. It includes a 3-track magnetic stripe reader.

# PERIPHERAL • INFINEA TAB M for iPAD MINI with MSR & SCANNER • PART 3404303 - black

This version of the Infinea TAB M for iPad mini includes a 2D Opticon barcode scanner along with the 3-track magnetic stripe reader.